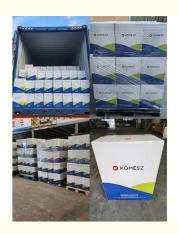

Factory Show

#### Logistics show

Our Black Tea Beverage Flavor captures the essence of premium tea leaves, offering a bold, aromatic profile with subtle earthy undertones. Ideal for crafting teas, lattes, and desserts, it delivers an authentic tea experience with every sip. Elevate your beverages and creations with this timeless and versatile flavor.