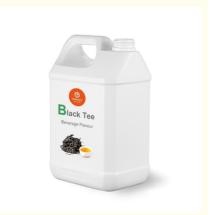

# Black Tea Flavor Liquid Flavour For Beverage Compounded Tea Drink Aroma

#### Logistics show

Our Black Tea Beverage Flavor captures the essence of premium tea leaves, offering a bold, aromatic profile with subtle earthy undertones. Ideal for crafting teas, lattes, and desserts, it delivers an authentic tea experience with every sip. Elevate your beverages and creations with this timeless and versatile flavor.