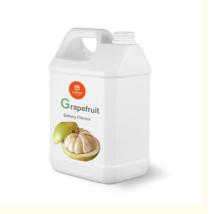

# **Grapefruit Flavor For Bakery**

## **Basic Information**

Place of Origin: china
Brand Name: komesz
Certification: HALAL
Minimum Order Quantity: 20kg
Packaging Details: 5kg
Delivery Time: 5-8weeks
Payment Terms: L/C, T/T

## **Product Specification**

Highlight: Bakery Grapefruit Flavor, Grapefruit Flavor