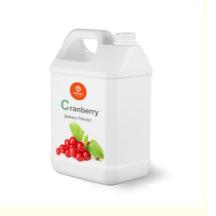

# **Cranberry Flavor For Bakery**

## **Basic Information**

Place of Origin: china
Brand Name: komesz
Certification: HALAL
Minimum Order Quantity: 20kg
Packaging Details: 5kg
Delivery Time: 5-8weeks
Payment Terms: L/C, T/T

## **Product Specification**

• Highlight: bakery cranberry flavor, Cranberry Flavor