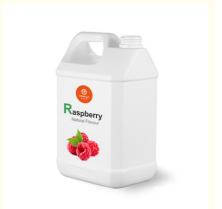

# Raspberry Flavour Liquid Natural Flavour

#### CERTIFICATES

Welcome to my shop

Natural raspberry flavor is derived from real raspberries and captures the essence of their sweet, tart, and slightly floral notes. In the food industry, "natural raspberry flavor" often indicates that the flavor compounds have been extracted or isolated from actual raspberries or other plant sources that mimic raspberry's profile, rather than being artificially synthesized in a lab.