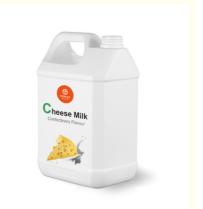

# Cheese Milk Candy Flavor Milk Candy Gummy Sweet Sour

#### **Product Specification**

• Product Form: Liquid Form

• Size: 5kg

Transmittance: >=95.0%
Application: For Food
Original: China
Shelf Life: 2 Years
Sample: Free

Appearance: Colorless To Light Yellow Clear Liquid

Highlight: Cheese Milk Candy Flavor,
 Sweet Sour Milk Candy Flavor