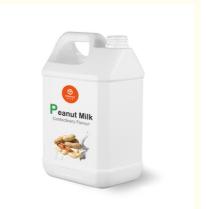

# Peanut Milk Candy Flavor Milk Candy Gummy Sweet Sour

### **Product Specification**

• Product Form: Liquid Form

• Size: 5kg

Transmittance: >=95.0%
Application: For Food
Original: China
Shelf Life: 2 Years
Sample: Free

Appearance: Colorless To Light Yellow Clear Liquid

Highlight: 5kg Sour Milk Candy Flavor,
 Peanut Milk Candy Flavor