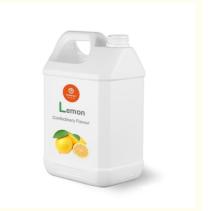

# Lemon Flavor Confectionery Liquid Fruit Flavour For Candys Gummy Sweet Sour

#### **Product Specification**

• Product Form: Liquid Form

• Size: 5kg

Transmittance: >=95.0%
Application: For Food
Original: China
Shelf Life: 2 Years
Sample: Free

Appearance: Colorless To Light Yellow Clear Liquid

#### **CERTIFICATES**

Welcome to my shop

Introducing our Lemon Confectinery Flavor, a zesty burst of freshness that brightens any candy, this vibrant flavor captures the essence of ripe lemons, providing a tangy, invigorating experience.