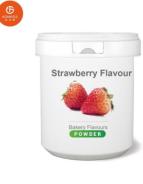

# strawberry flavour for bakery

### **Basic Information**

- Place of Origin:
- Brand Name: komesz
- HALAL • Certification: 20kg
- Minimum Order Quantity:
- Packaging Details: 5kg • Delivery Time: 5-8weeks
- Payment Terms: L/C, T/T

#### **Product Specification**

- Purity:
- Place Of Origin:
- Usage:
- Certification:
- Term:
- Highlight:

| bakery strawberry flavour     |
|-------------------------------|
| FOB, EXW, CIF                 |
| ISO HALAL Ect                 |
| Synthetic Flavour & Fragrance |
| China                         |
| 100                           |